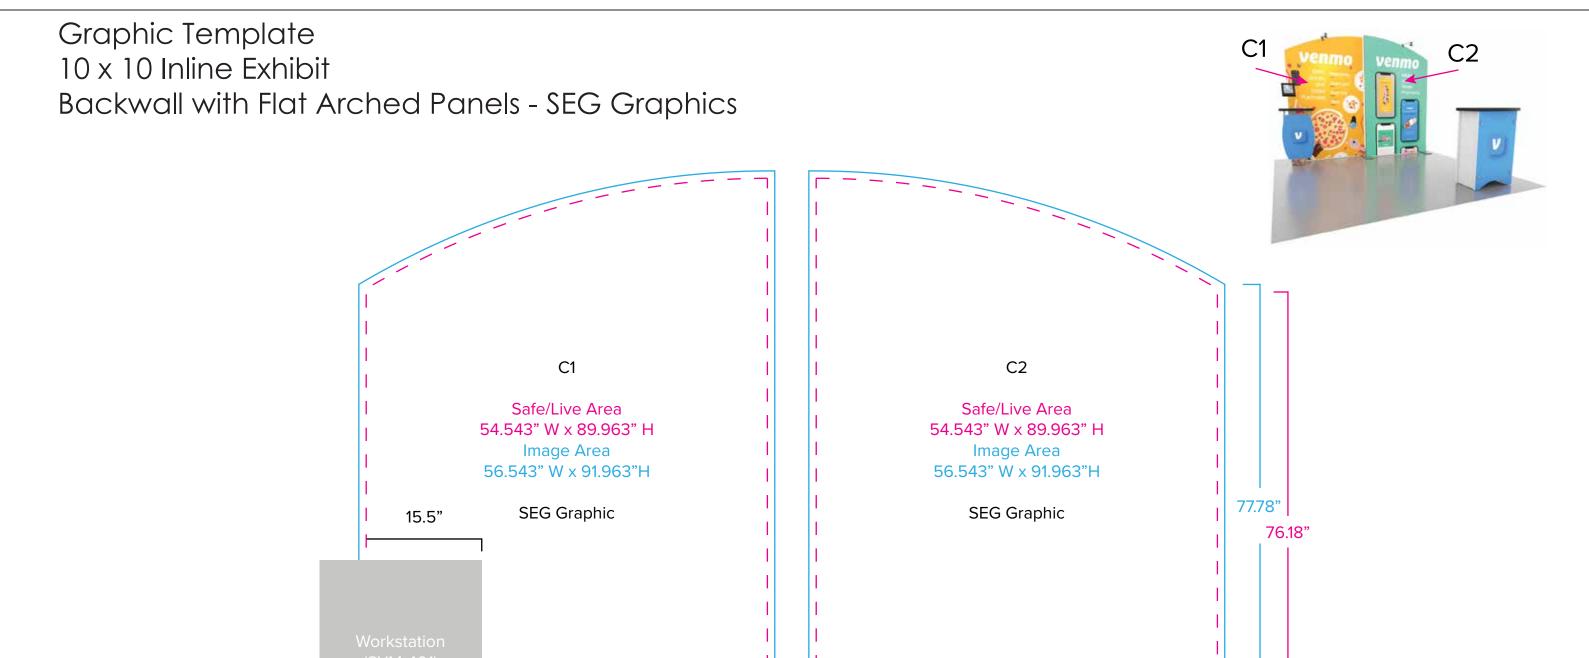

NOTE: All Raster Art (jpg, tiff,psd, png, etc.) must be at least 100 dpi at print size.

Standard kits are often customized. Please check with Customer Service to ensure that this template matches your specific job.

9.2021 Page 1