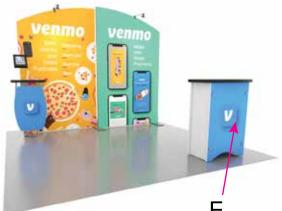

Page 2 9.2021

Graphic Template
Backwall Workstation Countertop – Vinyl Graphics

Graphics **NOT** included in base price. Please request pricing.

NOTE: All Raster Art (jpg, tiff,psd, png, etc.) must be at least 100 dpi at print size.

Standard kits are often customized. Please check with Customer Service to ensure that this template matches your specific job.

Page 3 9.2021