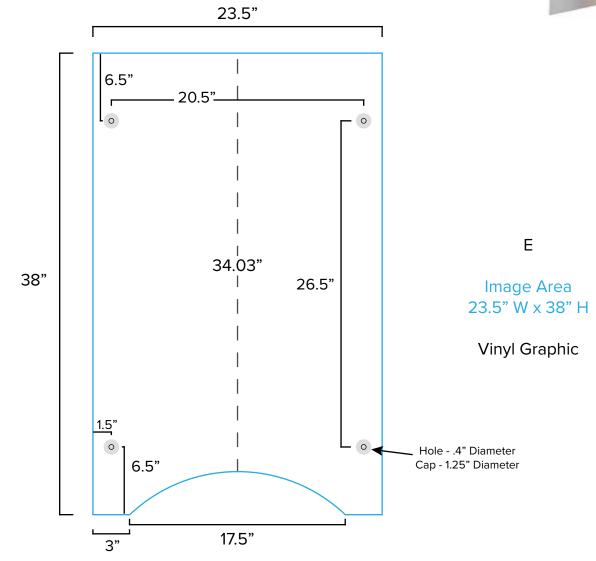

## Graphic Template Backwall Workstation – Direct Print Graphic

NOTE: All Raster Art (jpg, tiff,psd, png, etc.) must be at least 100 dpi at print size.

Standard kits are often customized. Please check with Customer Service to ensure that this template matches your specific job.