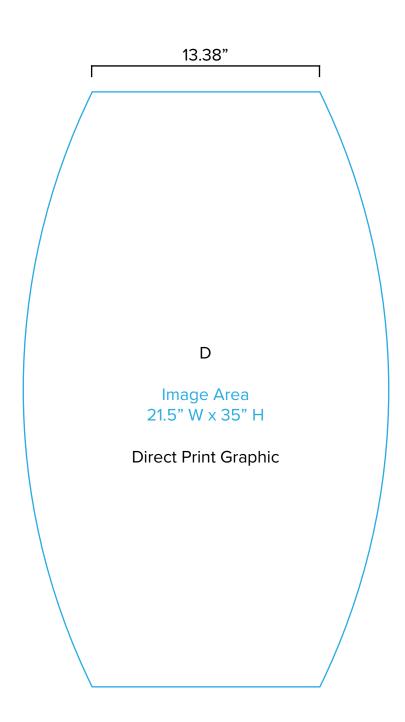

## Graphic Template Backwall Workstation – Direct Print Graphic

NOTE: All Raster Art (jpg, tiff,psd, png, etc.) must be at least 100 dpi at print size.

Standard kits are often customized. Please check with Customer Service to ensure that this template matches your specific job.