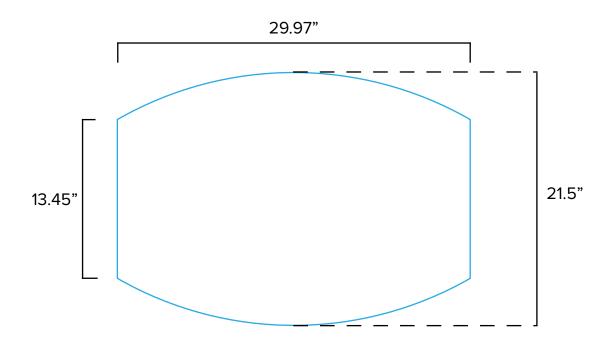

## Graphic Template Portable Counter – Vinyl Graphic

Countertop

Image Area 29.97" W x 21.5" H

Vinyl Graphic

NOTE: All Raster Art (jpg, tiff,psd, png, etc.) must be at least 100 dpi at print size.

Standard kits are often customized. Please check with Customer Service to ensure that this template matches your specific job.